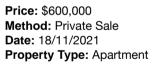

| Ade | dress of comparable property          | Price     | Date of sale |
|-----|---------------------------------------|-----------|--------------|
| 1   | 111/832 Doncaster Rd DONCASTER 3108   | \$603,000 | 29/10/2021   |
| 2   | 116/3 Mitchell St DONCASTER EAST 3109 | \$600,000 | 18/11/2021   |
| 3   | 307/3 Mitchell St DONCASTER EAST 3109 | \$577,000 | 22/12/2021   |

Agent Comments

Agent Comments

307/3 Mitchell St DONCASTER EAST 3109 (REI)

Price: \$577,000 Method: Private Sale Date: 22/12/2021 Property Type: Apartment