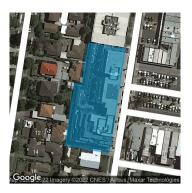

#### Property offered for sale

Address Including suburb and postcode

125/3 Mitchell Street, Doncaster East Vic 3109

### 125/3 Mitchell Street, Doncaster East Vic 3109

**Property Type:** Flat/Unit/Apartment (Res) Agent Comments Fang Lu 8841 2000 0402 451 438 fang.lu@raywhite.com

Indicative Selling Price \$600,000 - \$625,000 Median Unit Price 12/02/2021 - 11/02/2022: \$684,000