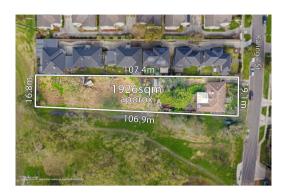

Rooms: 6

**Property Type:** House (Res) **Land Size:** 1926 sqm approx

**Agent Comments** 

Indicative Selling Price \$1,580,000 - \$1,650,000 Median House Price

December quarter 2021: \$1,085,000