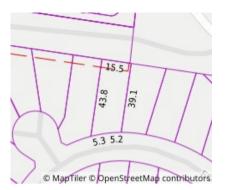

**Indicative Selling Price** \$930,000 - \$990,000 **Median House Price** Year ending December 2023: \$1,191,000

Rooms: 6

Property Type: House Land Size: 678 sqm approx

**Agent Comments** 