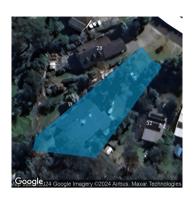

# Property offered for sale

| Address              | 30 Braden Brae Drive, Warranwood Vic 3134 |
|----------------------|-------------------------------------------|
| Including suburb and |                                           |
| postcode             |                                           |
|                      |                                           |
|                      |                                           |

Date of sale

Property Type: House Land Size: 1173 sqm approx

**Agent Comments** 

**Indicative Selling Price** \$1,525,000 **Median House Price** 

March quarter 2024: \$1,325,000