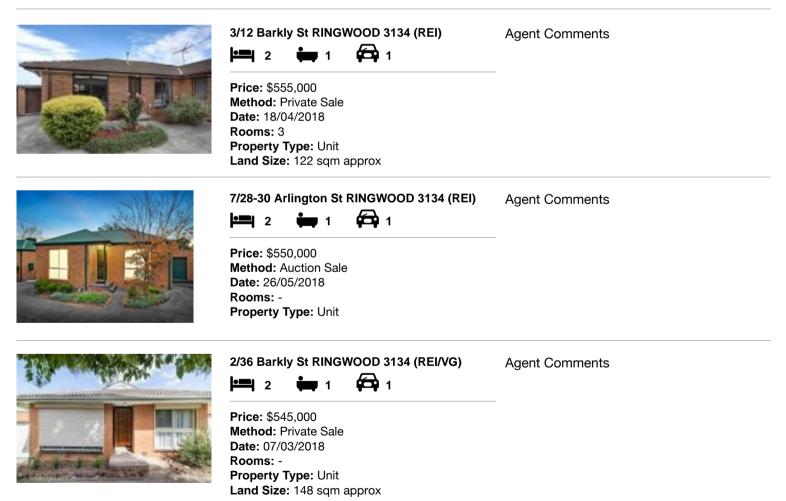

#### Comparable property sales (\*Delete A or B below as applicable)

A\* These are the three properties sold within two kilometres of the property for sale in the last six months that the estate agent or agent's representative considers to be most comparable to the property for sale.

| Address of comparable property |                                    | Price     | Date of sale |
|--------------------------------|------------------------------------|-----------|--------------|
| 1                              | 3/12 Barkly St RINGWOOD 3134       | \$555,000 | 18/04/2018   |
| 2                              | 7/28-30 Arlington St RINGWOOD 3134 | \$550,000 | 26/05/2018   |
| 3                              | 2/36 Barkly St RINGWOOD 3134       | \$545,000 | 07/03/2018   |

## **Comparable Properties**

Account - Jellis Craig | P: 03 9870 6211 | F: 03 9870 6024

propertydata