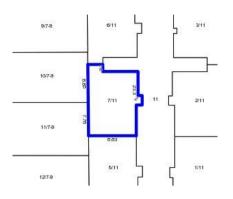

#### Section 47AF of the Estate Agents Act 1980

| Address              | 7/11 City Road, Ringwood Vic 3134 |
|----------------------|-----------------------------------|
| Including suburb and |                                   |
| postcode             |                                   |
|                      |                                   |
|                      |                                   |

Generated: 13/07/2018 15:00

Rooms: **Property Type:** 

Flat/Unit/Apartment (Res) Land Size: 141 sqm approx

**Agent Comments** 

**Indicative Selling Price** \$550,000 - \$590,000 **Median Unit Price** March quarter 2018: \$620,000