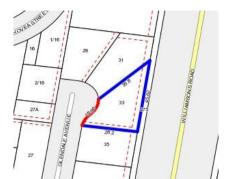

#### Section 47AF of the Estate Agents Act 1980

| Including suburl   | dress 33 Glendal code | e Avenue, Templest  | owe Vic 3106 |  |
|--------------------|-----------------------|---------------------|--------------|--|
| Indicative sellin  | g price               |                     |              |  |
| For the meaning of | f this price see co   | nsumer.vic.gov.au/u | underquoting |  |
| Range between      | \$1,000,000           | &                   | \$1,100,000  |  |

## 2 2

Rooms:

**Property Type:** 

Land Size: 741 sqm approx

**Agent Comments** 