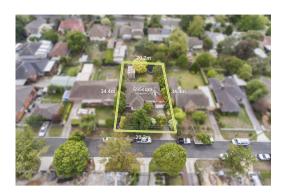

Rooms: 5

**Property Type:** House (Res) **Land Size:** 695 sqm approx

**Agent Comments** 

Indicative Selling Price \$1,050,000 Median House Price 11/04/2021 - 10/04/2022: \$1,050,000