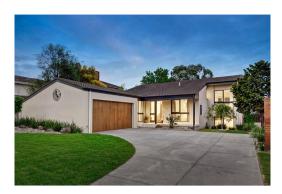

# Property offered for sale

| Address              | 47 Melissa Street, Donvale Vic 3111 |
|----------------------|-------------------------------------|
| Including suburb and |                                     |
| postcode             |                                     |
|                      |                                     |
|                      |                                     |

Property Type: House Land Size: 787 sqm approx **Agent Comments** 

**Indicative Selling Price** \$1,795,000 - \$1,970,000 **Median House Price** 

December quarter 2023: \$1,750,000