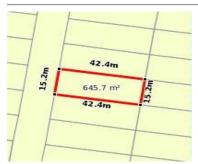

#### **52 WURROOK CIRCUIT, NORTH**

**Indicative Selling Price** 

For the meaning of this price see consumer.vic.au/underquoting

**Price Range:** 

\$539,000 to \$589,000

Provided by: Mollie Chandler, McGrath Geelong | Newtown

#### Property offered for sale

Address Including suburb and postcode

52 WURROOK CIRCUIT, NORTH GEELONG, VIC 3215

#### Indicative selling price

For the meaning of this price see consumer.vic.gov.au/underguoting

Price Range: \$539,000 to \$589,000