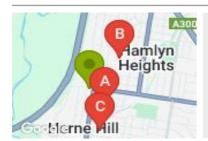

## **COMPARABLE PROPERTIES**

These are the three properties sold within five kilometres of the property for sale in the last 18 months that the estate agent or agents representative considers to be most comparable to the property for sale.

## 3 COLE ST, HERNE HILL, VIC 3218

Sale Price

\*\*\$755,000

Sale Date: 01/05/2025

Distance from Property: 317m

### 22 FAIRLIE ST, HAMLYN HEIGHTS, VIC 3215

Sale Price

\$737,000

Sale Date: 25/03/2025

Distance from Property: 593m

## 57 ITKESTON ST, HERNE HILL, VIC 3218

**Sale Price** 

\$785,000

Sale Date: 19/03/2025

Distance from Property: 618m

#### Comparable property sales

These are the three properties sold within five kilometres of the property for sale in the last 18 months that the estate agent or agents representative considers to be most comparable to the property for sale.

| Address of comparable property          | Price       | Date of sale |
|-----------------------------------------|-------------|--------------|
| 3 COLE ST, HERNE HILL, VIC 3218         | **\$755,000 | 01/05/2025   |
| 22 FAIRLIE ST, HAMLYN HEIGHTS, VIC 3215 | \$737,000   | 25/03/2025   |
| 57 ITKESTON ST, HERNE HILL, VIC 3218    | \$785,000   | 19/03/2025   |