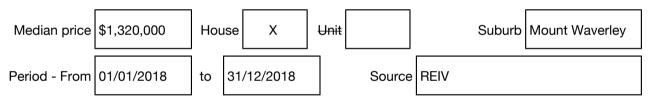

#### Median sale price

## **M**c**Grath**

Rooms: Property Type: House (Res) Land Size: 805 sqm approx Agent Comments Indicative Selling Price \$1,350,000 Median House Price Year ending December 2018: \$1,320,000