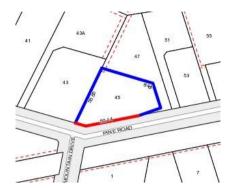

## Single residential property located in the Melbourne metropolitan area

|                                             | Section 47A              |                                    |        |                   |        |         |           | AF o | F of the Estate Agents Act 1980  |    |              |  |
|---------------------------------------------|--------------------------|------------------------------------|--------|-------------------|--------|---------|-----------|------|----------------------------------|----|--------------|--|
| Property offere                             | d for s                  | sale                               |        |                   |        |         |           |      |                                  |    |              |  |
| Address<br>Including suburb and<br>postcode |                          | 45 Pine Road, Mooroolbark Vic 3138 |        |                   |        |         |           |      |                                  |    |              |  |
| Indicative sellir                           | ng prio                  | e                                  |        |                   |        |         |           |      |                                  |    |              |  |
| For the meaning of                          | of this p                | orice see                          | consu  | ımer.vic          | .gov.a | au/unde | erquoting |      |                                  |    |              |  |
| Range between \$700,0                       |                          | 000                                | &      |                   |        | \$7     | \$770,000 |      |                                  |    |              |  |
| Median sale pri                             | ce                       |                                    |        |                   |        |         |           |      |                                  |    |              |  |
| Median price                                | Median price \$690,000   |                                    |        | se X              |        | Unit    |           |      | Suburb                           | Мо | oroolbark    |  |
| Period - From                               | Period - From 01/07/2018 |                                    |        | so 30/09/2018 Sou |        |         |           | REI  | V                                |    |              |  |
| Comparable pr                               | operty                   | sales (                            | (*Dele | ete A oı          | r B be | elow a  | s applica | ble) |                                  |    |              |  |
|                                             | hat the                  | estate a                           |        |                   |        |         |           |      | operty for sale<br>to be most co |    |              |  |
| Address of comparable property              |                          |                                    |        |                   |        |         |           |      | Price                            |    | Date of sale |  |
| 1                                           |                          |                                    |        |                   |        |         |           |      |                                  |    |              |  |
| 2                                           |                          |                                    |        |                   |        |         |           |      |                                  |    |              |  |
| 3                                           |                          |                                    |        |                   |        |         |           |      |                                  |    |              |  |
| OR                                          |                          |                                    |        |                   |        |         |           |      |                                  |    |              |  |
| <b>.</b> . <b>.</b>                         |                          |                                    |        | _                 |        |         |           |      |                                  |    |              |  |

> **Indicative Selling Price** \$700,000 - \$770,000 **Median House Price** September quarter 2018: \$690,000

Property Type: Land Land Size: 2220 sqm approx

Agent Comments