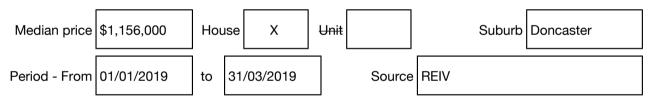

#### Median sale price

Rooms: Property Type: House (Res) Land Size: 655 sqm approx Agent Comments Indicative Selling Price \$990,000 - \$1,050,000 Median House Price March quarter 2019: \$1,156,000