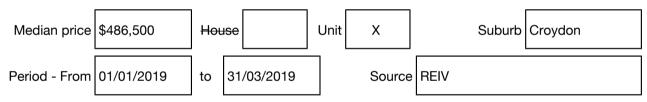

#### Median sale price

## McGrath

Rooms: Property Type: Agent Comments Indicative Selling Price \$391,500 - \$430,000 Median Unit Price March quarter 2019: \$486,500