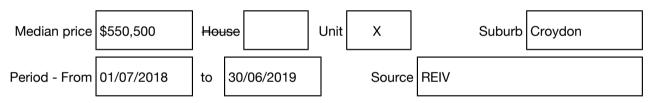

# Statement of Information

# Single residential property located in the Melbourne metropolitan area

# Section 47AF of the Estate Agents Act 1980

# Property offered for sale

Address Including suburb and postcode

s 2/42 Beaufort Road, Croydon Vic 3136 d e

# Indicative selling price

For the meaning of this price see consumer.vic.gov.au/underquoting

| Range between | \$460,000 | & | \$485,000 |  |
|---------------|-----------|---|-----------|--|
|               |           |   |           |  |

# Median sale price



#### Comparable property sales (\*Delete A or B below as applicable)

A\* These are the three properties sold within two kilometres of the property for sale in the last six months that the estate agent or agent's representative considers to be most comparable to the property for sale.

| Address of comparable property |                                     | Price     | Date of sale |
|--------------------------------|-------------------------------------|-----------|--------------|
| 1                              | 6/74-76 Maroondah Hwy CROYDON 3136  | \$488,000 | 25/02/2019   |
| 2                              | 5/94-96 Oban Rd RINGWOOD NORTH 3134 | \$477,000 | 22/03/2019   |
| 3                              | 2/26 Lusher Rd CROYDON 3136         | \$455,000 | 31/05/2019   |

OR

**B**\