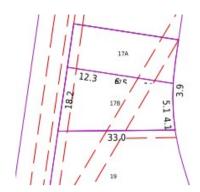

## Single residential property located in the Melbourne metropolitan area

Section 47AF of the Estate Agents Act 1980

|                                                                                                                                                                                                                        |                                         |                   | Section 47A           | r of the Estate /                       | Agents Act 1960 |
|------------------------------------------------------------------------------------------------------------------------------------------------------------------------------------------------------------------------|-----------------------------------------|-------------------|-----------------------|-----------------------------------------|-----------------|
| Property offered for sale                                                                                                                                                                                              |                                         |                   |                       |                                         |                 |
| Address<br>Including suburb and<br>postcode                                                                                                                                                                            | 17b Akuna Avenue, Notting Hill Vic 3168 |                   |                       |                                         |                 |
| Indicative selling price                                                                                                                                                                                               | е                                       |                   |                       |                                         |                 |
| For the meaning of this price see consumer.vic.gov.au/underquoting                                                                                                                                                     |                                         |                   |                       |                                         |                 |
| Range between \$950,000                                                                                                                                                                                                |                                         | &                 | \$1,045,000           |                                         |                 |
| Median sale price*                                                                                                                                                                                                     |                                         |                   |                       |                                         |                 |
| Median price                                                                                                                                                                                                           | H                                       | ouse              | Unit                  | Suburb                                  | Notting Hill    |
| Period - From                                                                                                                                                                                                          | to                                      |                   | Source                |                                         |                 |
| Comparable property sales (*Delete A or B below as applicable)                                                                                                                                                         |                                         |                   |                       |                                         |                 |
| A* These are the three properties sold within two kilometres of the property for sale in the last six months that the estate agent or agent's representative considers to be most comparable to the property for sale. |                                         |                   |                       |                                         |                 |
| Address of comparable property                                                                                                                                                                                         |                                         |                   |                       | Price                                   | Date of sale    |
| 1                                                                                                                                                                                                                      |                                         |                   |                       |                                         |                 |
| 2                                                                                                                                                                                                                      |                                         |                   |                       |                                         |                 |
| 3                                                                                                                                                                                                                      |                                         |                   |                       |                                         |                 |
| OR                                                                                                                                                                                                                     |                                         |                   |                       |                                         |                 |
|                                                                                                                                                                                                                        |                                         |                   |                       | that fewer than thale in the last six r |                 |
| * When this Statement o                                                                                                                                                                                                | f Information                           | n was prepared, p | oublicly available ir | nformation providir                     | ng median sale  |