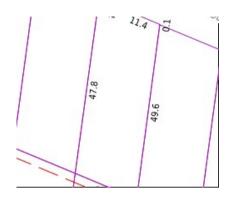

Occupied - Detached)

Land Size: 894 sqm approx

**Agent Comments** 

Indicative Selling Price \$740,000 - \$790,000 Median House Price June quarter 2019: \$765,000