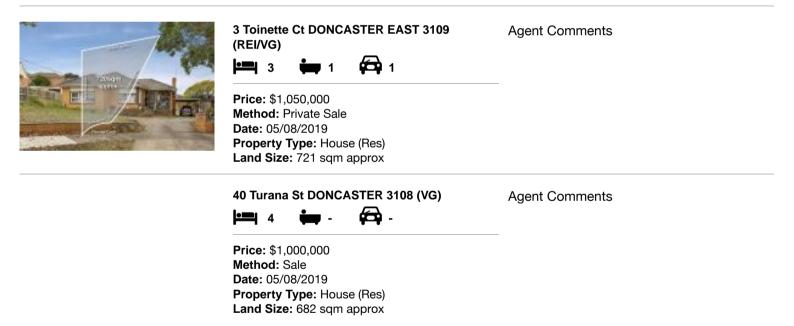

#### Comparable property sales (\*Delete A or B below as applicable)

A\* These are the three properties sold within two kilometres of the property for sale in the last sixmonths that the estate agent or agent's representative considers to be most comparable to the property for sale.

| Ad | dress of comparable property      | Price       | Date of sale |
|----|-----------------------------------|-------------|--------------|
| 1  | 3 Toinette Ct DONCASTER EAST 3109 | \$1,050,000 | 05/08/2019   |
| 2  | 40 Turana St DONCASTER 3108       | \$1,000,000 | 05/08/2019   |
| 3  |                                   |             |              |