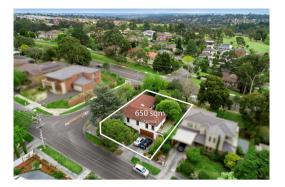

#### Property offered for sale

Address Including suburb and postcode

17 Roseland Grove, Doncaster Vic 3108

This Statement of Information was prepared on:

17/10/2019 12:27

Frank Perri

Property Type: Land Size: 641 sqm approx Agent Comments 88414888 0414680483 frankperri@jelliscraig.com.au

Indicative Selling Price \$980,000 - \$1,050,000 Median House Price Year ending June 2019: \$1,170,000