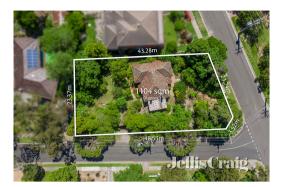

#### Property offered for sale

Address Including suburb and postcode

79 Alto Avenue, Croydon Vic 3136

07/11/2019 09:21

Property Type: House (Previously Occupied - Detached) Land Size: 1104 sqm approx Agent Comments Indicative Selling Price \$780,000 - \$840,000 Median House Price September quarter 2019: \$725,000